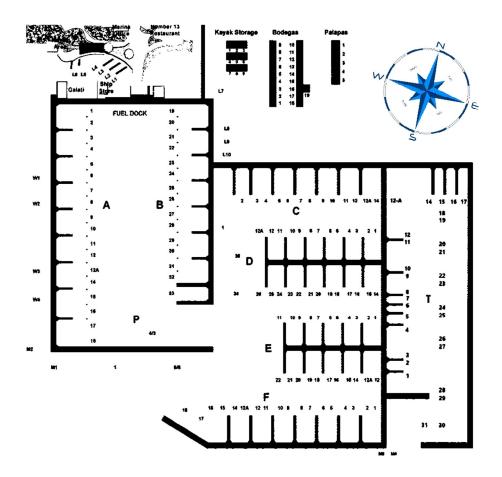

## 2019 Slip Special

42' x 17' Slips on D and E Dock \$ 424.00 -12 Month Agreement/ \$484.00- Month to Month 50' x 19' Slips on C and F Dock

\$ 545.00 -12 Month Agreement/ \$605.00- Month to Month

| Wet Slips              |                   |         | 12 Month Agreement                                                                      | Month to Month |  |
|------------------------|-------------------|---------|-----------------------------------------------------------------------------------------|----------------|--|
|                        | Up to 60'         |         | \$15.00                                                                                 | \$17.00        |  |
|                        | 61' to 100'       |         | \$17.00                                                                                 | \$19.00        |  |
|                        | 101' and Up       |         | \$19.00                                                                                 | \$22.00        |  |
| Cradle Lifts           |                   |         | 12 Month Agreement                                                                      | Month to Month |  |
|                        | 13k lbs Uncove    | ered    | \$17.00                                                                                 | \$20.00        |  |
|                        | 16k lbs Uncovered |         | \$20.00                                                                                 | \$22.00        |  |
|                        | 16k lbs Covere    | d       | \$24.00                                                                                 | \$27.00        |  |
|                        | 20K lbs Uncove    | ered    | \$22.00                                                                                 | \$24.00        |  |
| <u>Palapas</u> \$333.0 |                   | \$333.0 | 0 Furnished                                                                             |                |  |
| <b>Bodegas</b> \$333.0 |                   | \$333.0 | 00 Finished / \$212.00 Unfinished                                                       |                |  |
| Kayak Storage \$15.00  |                   | \$15.00 | Per Month                                                                               |                |  |
|                        |                   |         | Per Ft per Day up to 99' - \$3.85 Per Ft over 100' ricity Included in transient charge) |                |  |

# **Pelican Rest Marina Information**

Deep Water Marina, Close ICW and Gulf access, all New Concrete Floating Docks Easy Vehicle Access off Broadway / Hwy 45 South in Galveston, TX

Wet Slips are available up to 200' and Cradle Lifts to 20,000lbs

Annual Contract, Monthly and Daily Rates available

Locked Dry Storage Bodegas and Private Floating Palapas Available

Fuel Dock Open 7 Days with High Speed Gas and Diesel Dispensers

Bait Shop on site with live, fresh and frozen bait